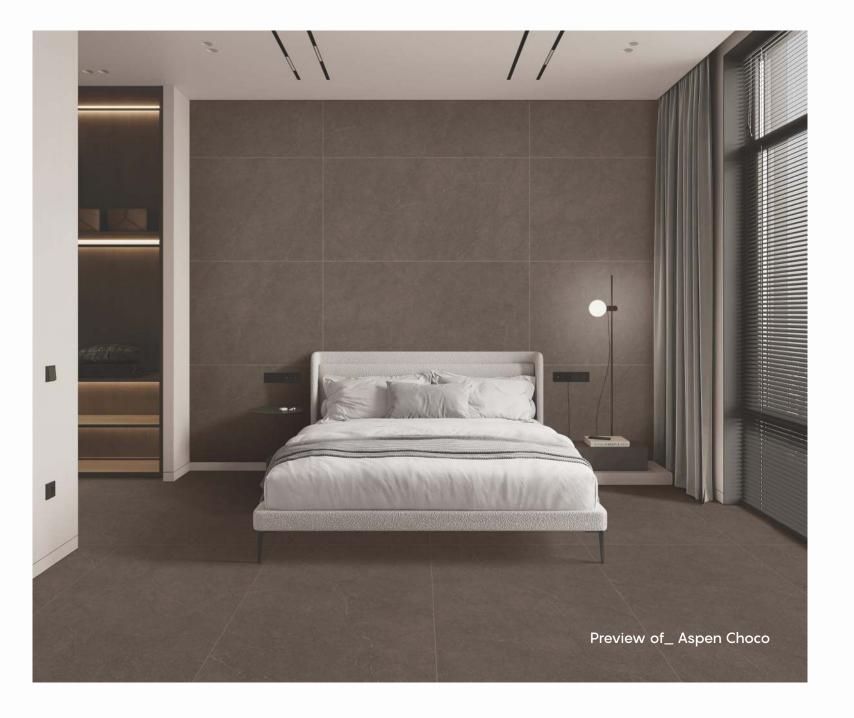

# <u>Aspen</u> <u>Collection</u>

800x 1600mm

Matt Finish

Aspen Choco

Random - 4 Faces

# ASPEN COLLECTION

800x1600mm Matt Finish

The trendsetting tiles elegantly create a blissful arena in your space and the eclectic matt finish strives for perfection in tone, structure and depth. Further, the matt finish perfectly matches today's modern concepts and discreetly defines spaces.