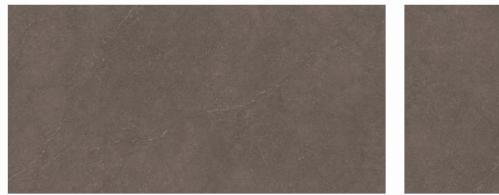

# <u>Aspen</u> <u>Collection</u>

800x 1600mm

Matt Finish

Aspen Choco

Random - 4 Faces