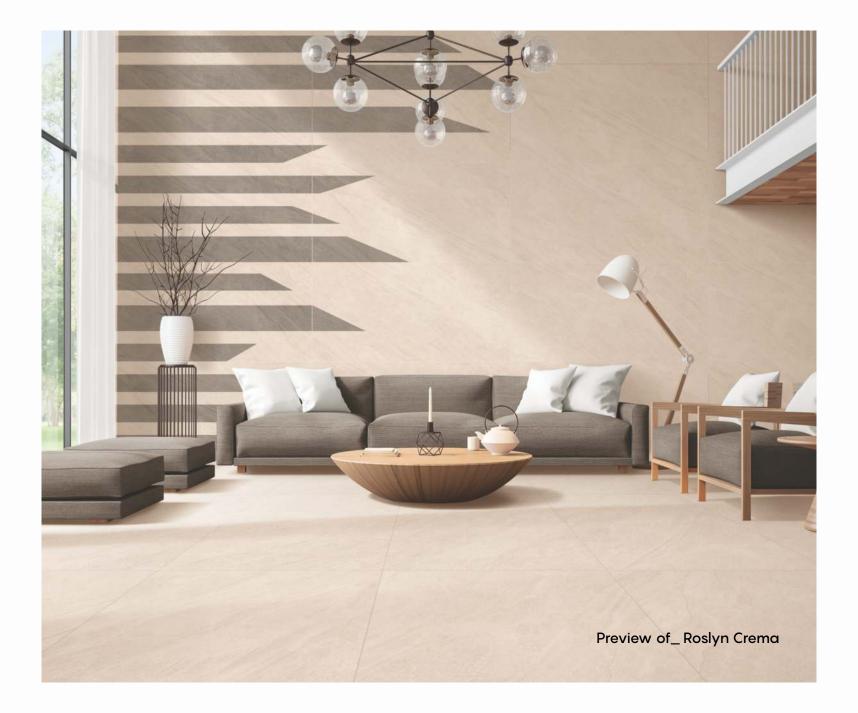

# ROSLYN COLLECTION

800x1600mm Matt Finish

The trendsetting tiles elegantly create a blissful arena in your space and the eclectic matt finish strives for perfection in tone, structure and depth. Further, the matt finish perfectly matches today's modern concepts and discreetly defines spaces.