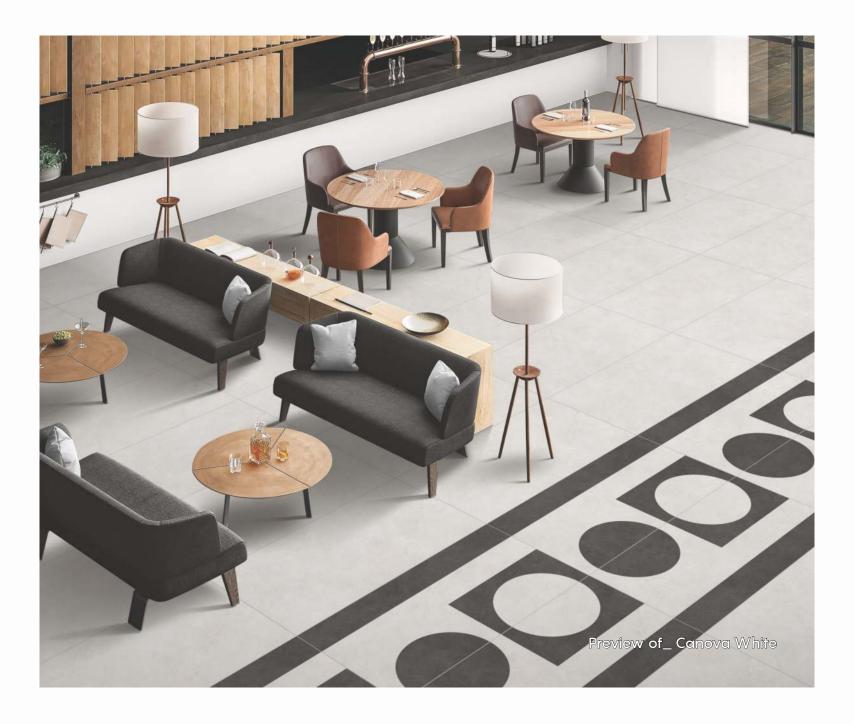

# CANOVA COLLECTION

800x1600mm Matt Finish

The trendsetting tiles elegantly create a blissful arena in your space and the eclectic matt finish strives for perfection in tone, structure and depth. Further, the matt finish perfectly matches today's modern concepts and discreetly defines spaces.