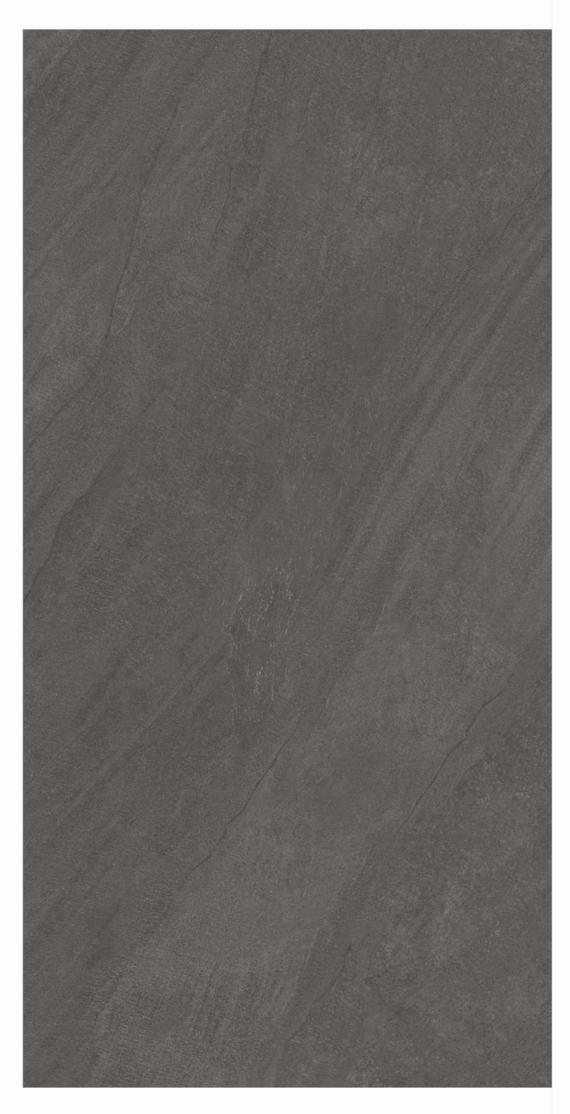

# CANOVA COLLECTION

800x1600mm Matt Finish

The trendsetting tiles elegantly create a blissful arena in your space and the eclectic matt finish strives for perfection in tone, structure and depth. Further, the matt finish perfectly matches today's modern concepts and discreetly defines spaces.

800x 1600mm

Matt Finish

Random - 4 Faces

800x 1600mm

Matt Finish

Random - 4 Faces

800x 1600mm

Matt Finish

Random - 4 Faces

800x 1600mm

Matt Finish

Random - 4 Faces

800x 1600mm

Matt Finish

Random - 4 Faces

800x 1600mm

Matt Finish

Random - 4 Faces