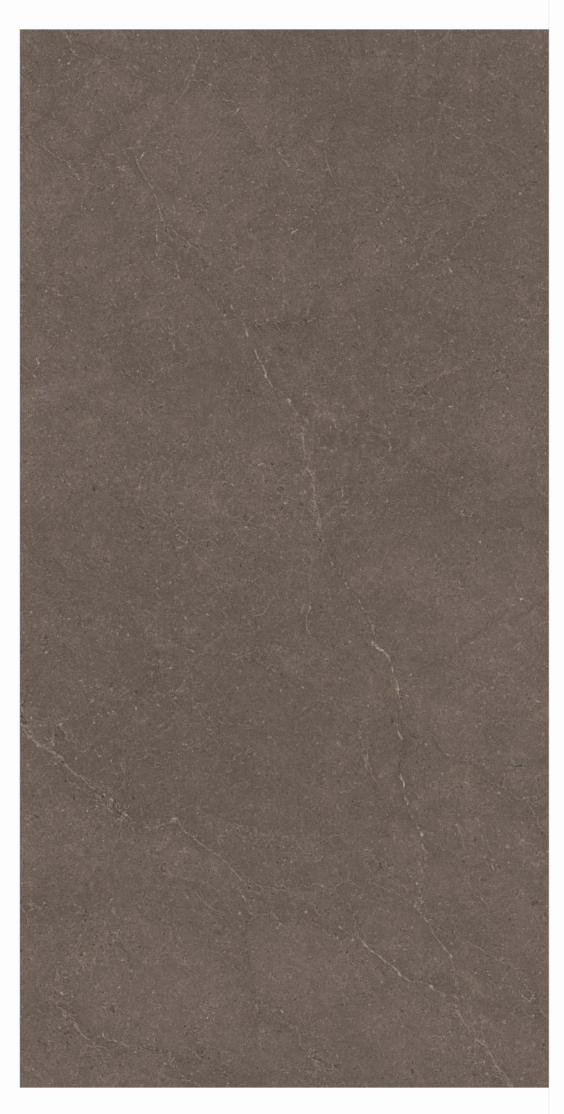

# <u>Aspen</u> <u>Collection</u>

800x 1600mm

Matt Finish

Aspen Choco

Random - 4 Faces