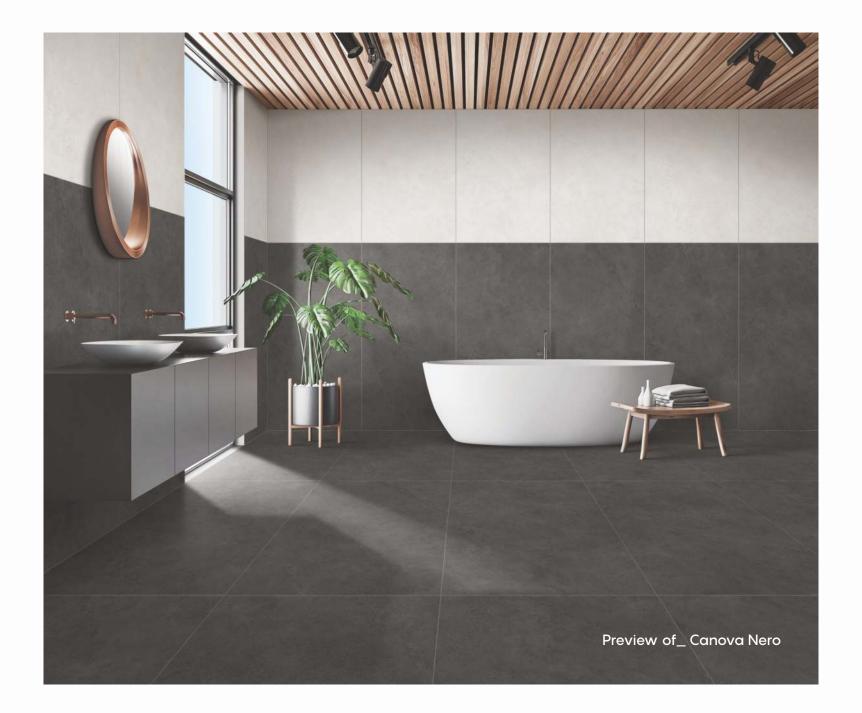

# CANOVA COLLECTION

800x1600mm Matt Finish

The trendsetting tiles elegantly create a blissful arena in your space and the eclectic matt finish strives for perfection in tone, structure and depth. Further, the matt finish perfectly matches today's modern concepts and discreetly defines spaces.