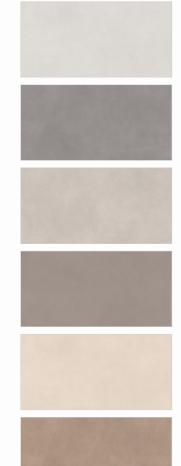

800x 1600mm

Matt Finish

Random - 4 Faces

800x 1600mm

Matt Finish

Roslyn Silver

Random - 4 Faces

800x 1600mm

Matt Finish

<u>Roslyn</u> <u>Nero</u>

Random - 4 Faces

800x 1600mm

Matt Finish

Random - 4 Faces

800x 1600mm

Matt Finish

<u>Roslyn</u> <u>Earth</u>

Random - 4 Faces

800x 1600mm

Matt Finish

Random - 4 Faces