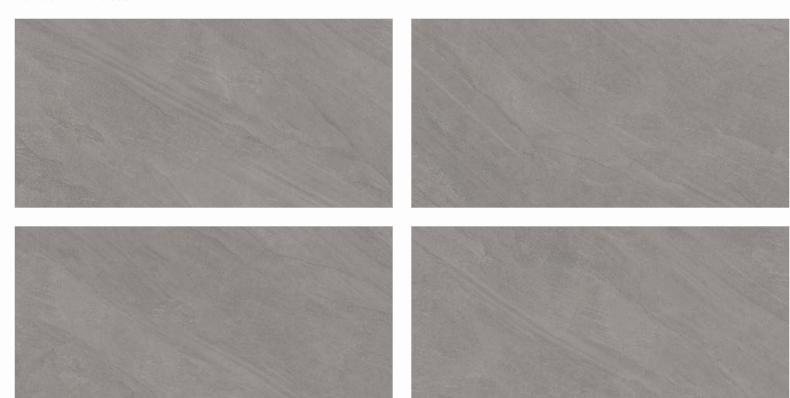

800x 1600mm

Matt Finish

Random - 4 Faces

800x 1600mm

Matt Finish

Roslyn Silver

Random - 4 Faces

800x 1600mm

Matt Finish

<u>Roslyn</u> <u>Nero</u>

Random - 4 Faces

800x 1600mm

Matt Finish

Random - 4 Faces

800x 1600mm

Matt Finish