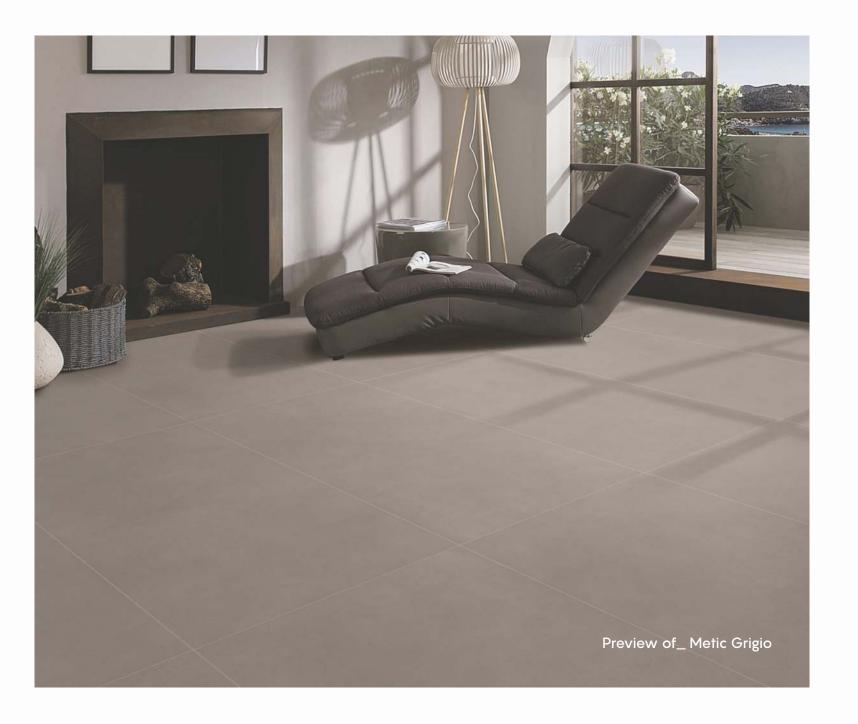

# METIC COLLECTION

800x1600mm Matt Finish

The trendsetting tiles elegantly create a blissful arena in your space and the eclectic matt finish strives for perfection in tone, structure and depth. Further, the matt finish perfectly matches today's modern concepts and discreetly defines spaces.

800x 1600mm

Matt Finish

Random - 4 Faces

800x 1600mm

Matt Finish

Random - 4 Faces

800x 1600mm

Matt Finish

Random - 4 Faces

800x 1600mm

Matt Finish

Random - 4 Faces

800x 1600mm

Matt Finish

Random - 4 Faces

800x 1600mm

Matt Finish

Random - 4 Faces

800x 1600mm

Matt Finish

Random - 4 Faces