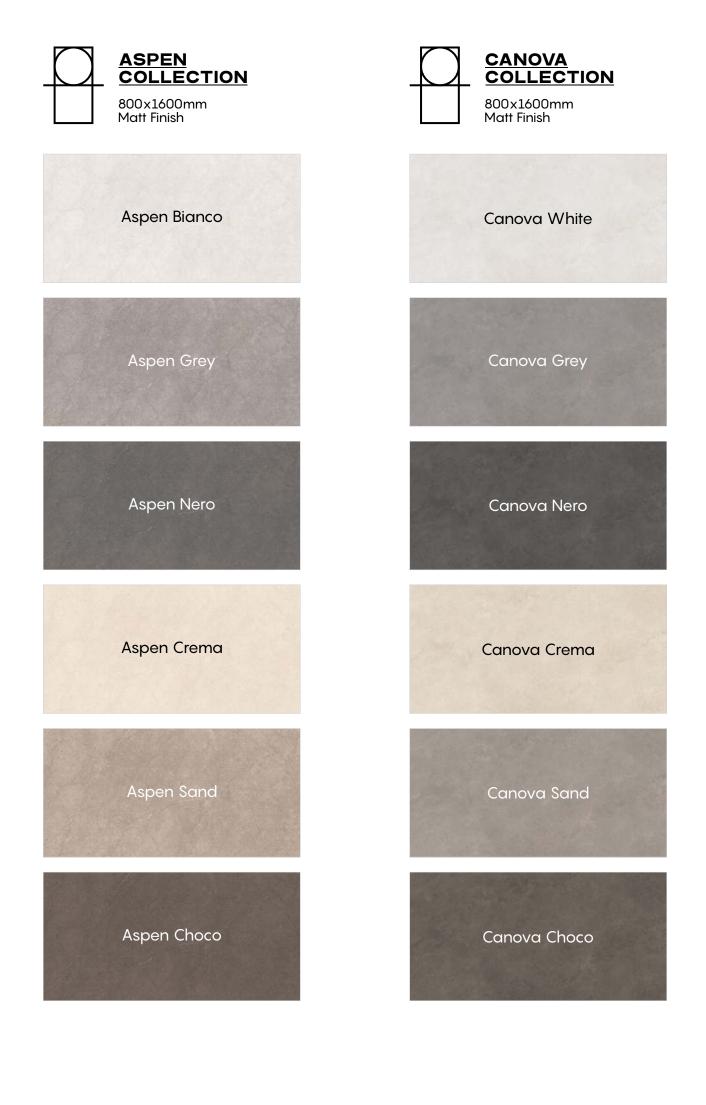

# ASPEN COLLECTION

800x1600mm Matt Finish

The trendsetting tiles elegantly create a blissful arena in your space and the eclectic matt finish strives for perfection in tone, structure and depth. Further, the matt finish perfectly matches today's modern concepts and discreetly defines spaces.

800x 1600mm

Matt Finish

Random - 4 Faces

800x 1600mm

Matt Finish

Random - 4 Faces

800x 1600mm

Matt Finish

Random - 4 Faces

800x 1600mm

Matt Finish

Random - 4 Faces

800x 1600mm

Matt Finish

Random - 4 Faces

# <u>Aspen</u> <u>Collection</u>

800x 1600mm

Matt Finish

Aspen Choco

Random - 4 Faces

# CANOVA COLLECTION

800x1600mm Matt Finish

The trendsetting tiles elegantly create a blissful arena in your space and the eclectic matt finish strives for perfection in tone, structure and depth. Further, the matt finish perfectly matches today's modern concepts and discreetly defines spaces.

Random - 4 Faces

800x 1600mm

Matt Finish

Random - 4 Faces

800x 1600mm

Matt Finish

Random - 4 Faces

800x 1600mm

Matt Finish

Random - 4 Faces