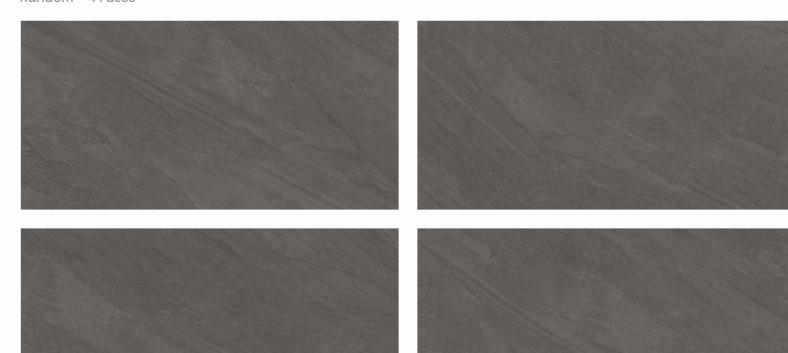

# METIC COLLECTION

800x1600mm Matt Finish

The trendsetting tiles elegantly create a blissful arena in your space and the eclectic matt finish strives for perfection in tone, structure and depth. Further, the matt finish perfectly matches today's modern concepts and discreetly defines spaces.

800x 1600mm

Matt Finish

Random - 4 Faces

800x 1600mm

Matt Finish

Random - 4 Faces

800x 1600mm

Matt Finish

Random - 4 Faces

800x 1600mm

Matt Finish

Random - 4 Faces

800x 1600mm

Matt Finish

Random - 4 Faces

800x 1600mm

Matt Finish

Random - 4 Faces

800x 1600mm

Matt Finish

Random - 4 Faces