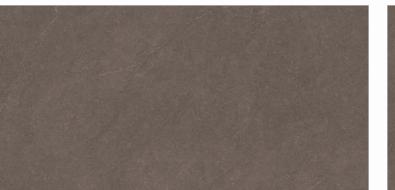

# <u>Aspen</u> <u>Collection</u>

800x 1600mm

Matt Finish

Aspen Choco

Random - 4 Faces