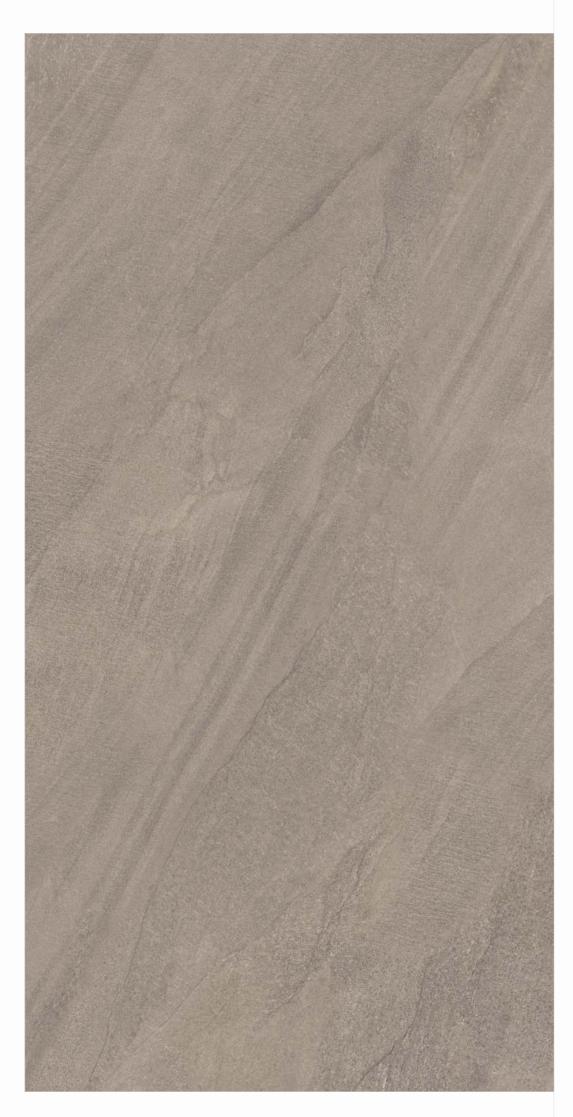

# CANOVA COLLECTION

800x1600mm Matt Finish

The trendsetting tiles elegantly create a blissful arena in your space and the eclectic matt finish strives for perfection in tone, structure and depth. Further, the matt finish perfectly matches today's modern concepts and discreetly defines spaces.

800x 1600mm

Matt Finish

Random - 4 Faces

800x 1600mm

Matt Finish

Random - 4 Faces

800x 1600mm

Matt Finish

Random - 4 Faces

800x 1600mm

Matt Finish

Random - 4 Faces

800x 1600mm

Matt Finish

Random - 4 Faces

800x 1600mm

Matt Finish

Random - 4 Faces