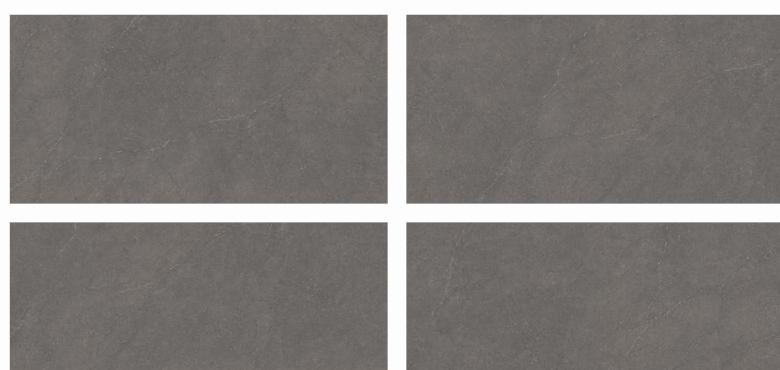

# ASPEN COLLECTION

800x1600mm Matt Finish

The trendsetting tiles elegantly create a blissful arena in your space and the eclectic matt finish strives for perfection in tone, structure and depth. Further, the matt finish perfectly matches today's modern concepts and discreetly defines spaces.

# <u>Aspen</u> <u>Collection</u>

800x 1600mm

Matt Finish

Aspen Choco

Random - 4 Faces