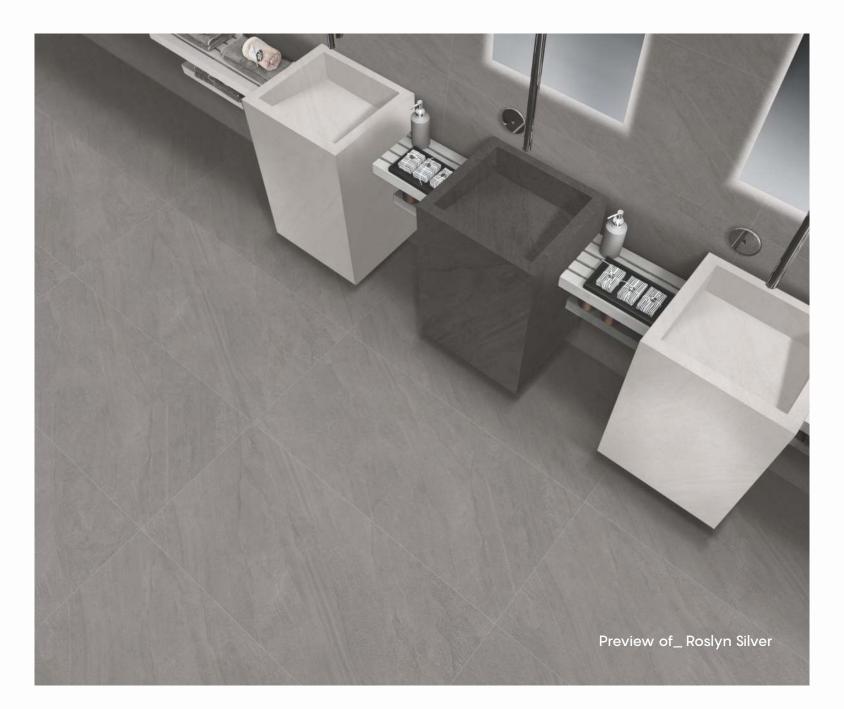

800x 1600mm

Matt Finish

Random - 4 Faces

800x 1600mm

Matt Finish

Roslyn Silver

Random - 4 Faces

800x 1600mm