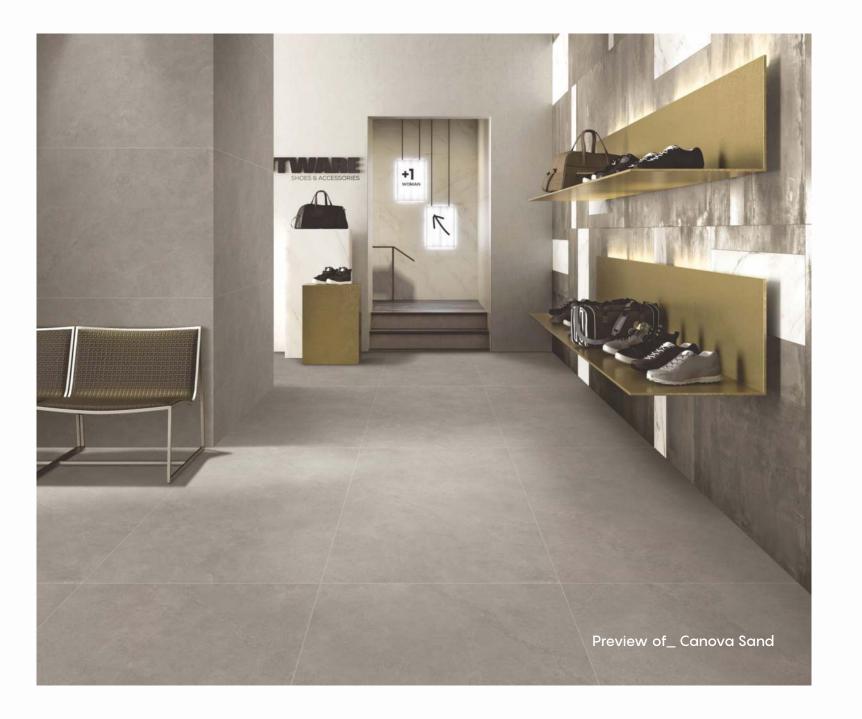

# CANOVA COLLECTION

800x1600mm Matt Finish

The trendsetting tiles elegantly create a blissful arena in your space and the eclectic matt finish strives for perfection in tone, structure and depth. Further, the matt finish perfectly matches today's modern concepts and discreetly defines spaces.