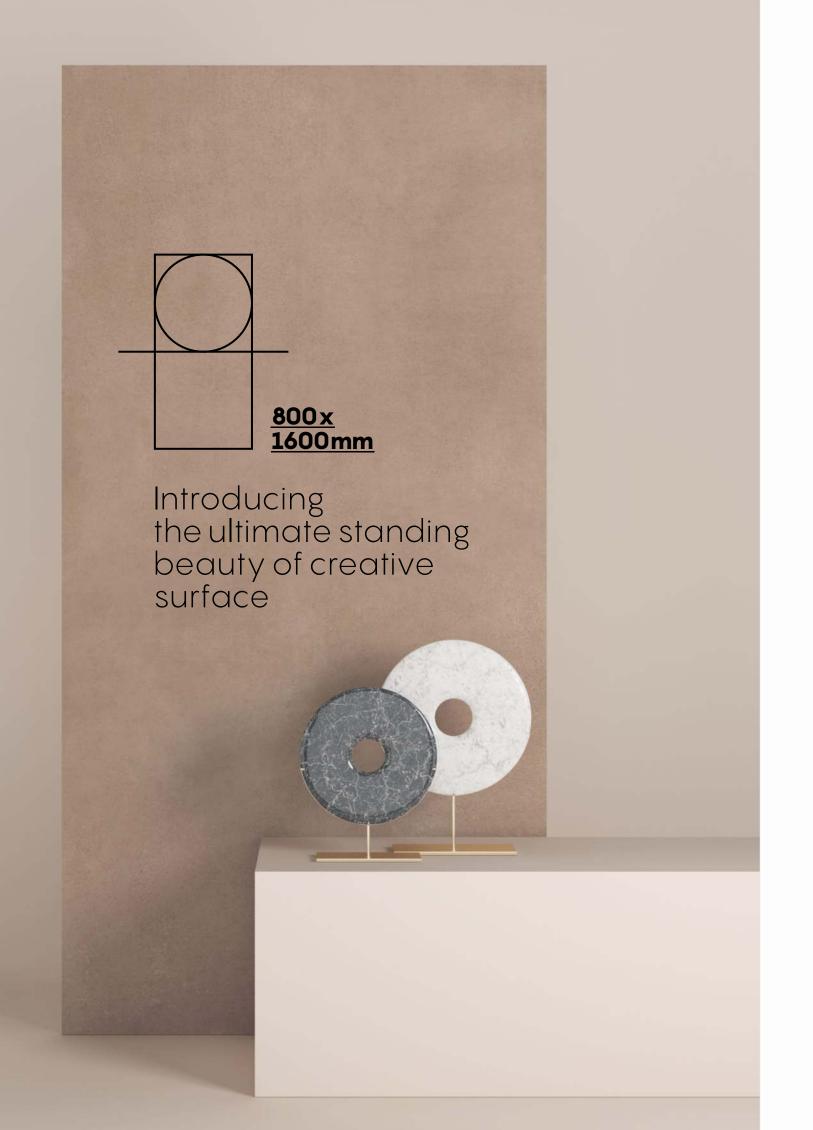

# ASPEN COLLECTION

800x1600mm Matt Finish

The trendsetting tiles elegantly create a blissful arena in your space and the eclectic matt finish strives for perfection in tone, structure and depth. Further, the matt finish perfectly matches today's modern concepts and discreetly defines spaces.