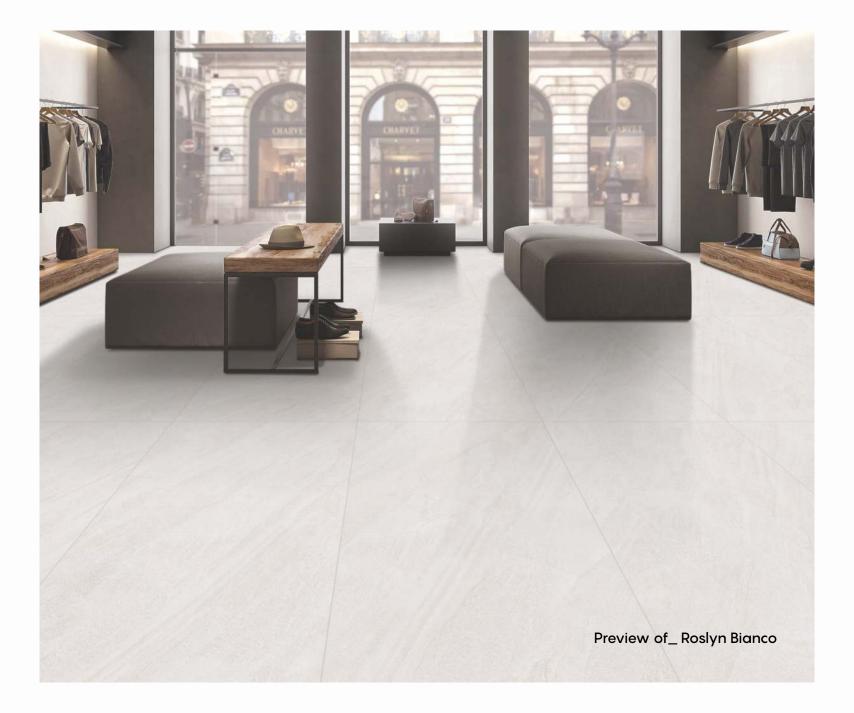

# ROSLYN COLLECTION

800x1600mm Matt Finish

The trendsetting tiles elegantly create a blissful arena in your space and the eclectic matt finish strives for perfection in tone, structure and depth. Further, the matt finish perfectly matches today's modern concepts and discreetly defines spaces.

800x 1600mm

Matt Finish

Random - 4 Faces

800x 1600mm

Matt Finish

Roslyn Silver

Random - 4 Faces

800x 1600mm