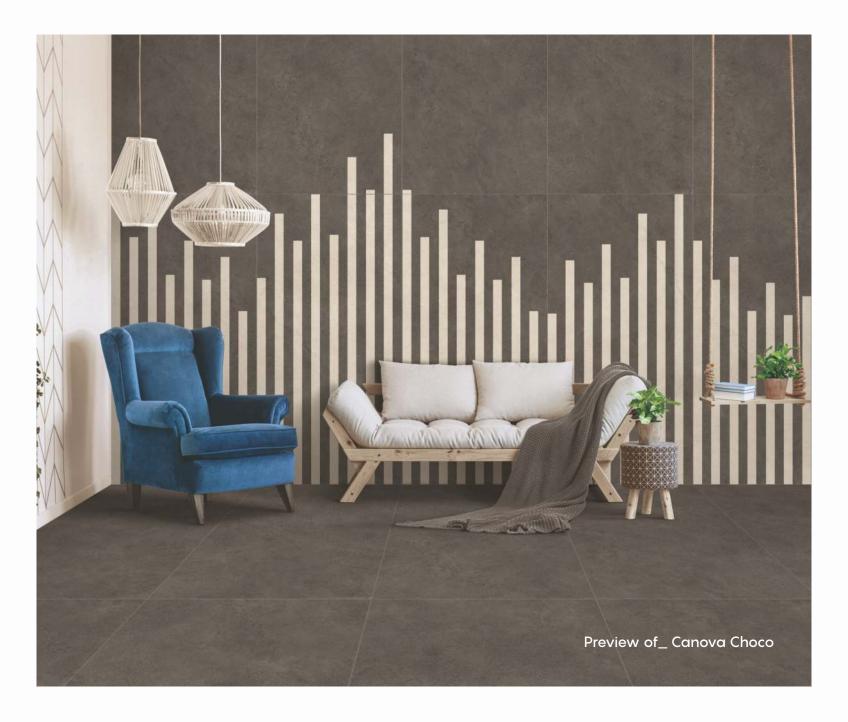

# CANOVA COLLECTION

800x1600mm Matt Finish

The trendsetting tiles elegantly create a blissful arena in your space and the eclectic matt finish strives for perfection in tone, structure and depth. Further, the matt finish perfectly matches today's modern concepts and discreetly defines spaces.