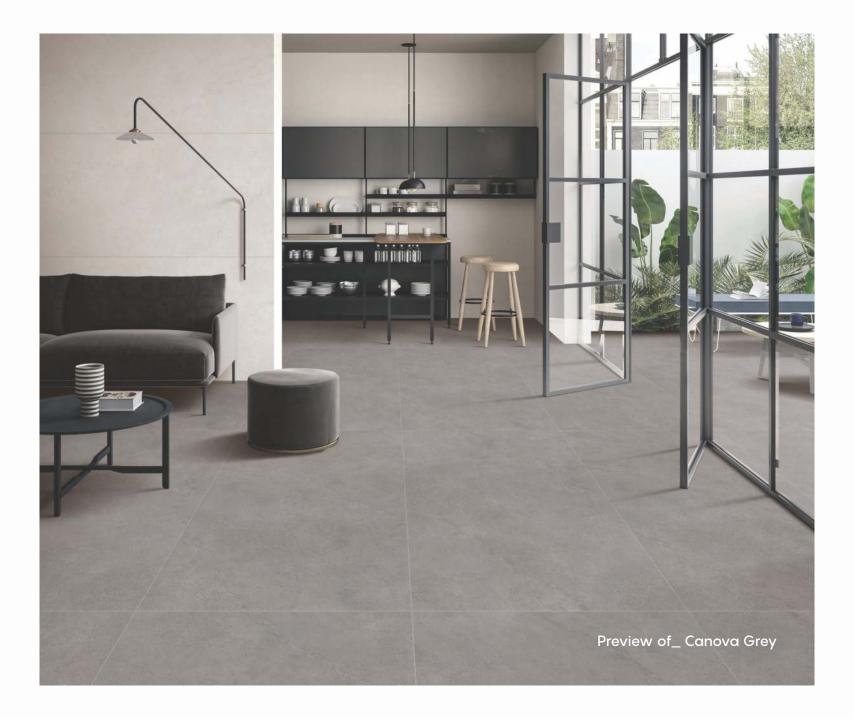

# CANOVA COLLECTION

800x1600mm Matt Finish

The trendsetting tiles elegantly create a blissful arena in your space and the eclectic matt finish strives for perfection in tone, structure and depth. Further, the matt finish perfectly matches today's modern concepts and discreetly defines spaces.