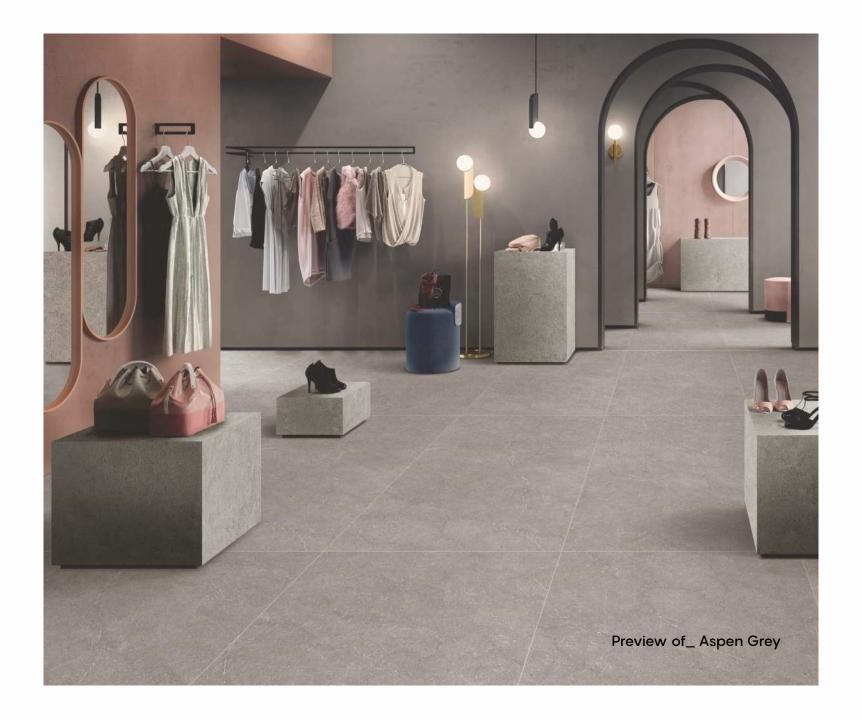

# ASPEN COLLECTION

800x1600mm Matt Finish

The trendsetting tiles elegantly create a blissful arena in your space and the eclectic matt finish strives for perfection in tone, structure and depth. Further, the matt finish perfectly matches today's modern concepts and discreetly defines spaces.

800x 1600mm

Matt Finish

Random - 4 Faces

800x 1600mm

Matt Finish

Random - 4 Faces

800x 1600mm

Matt Finish