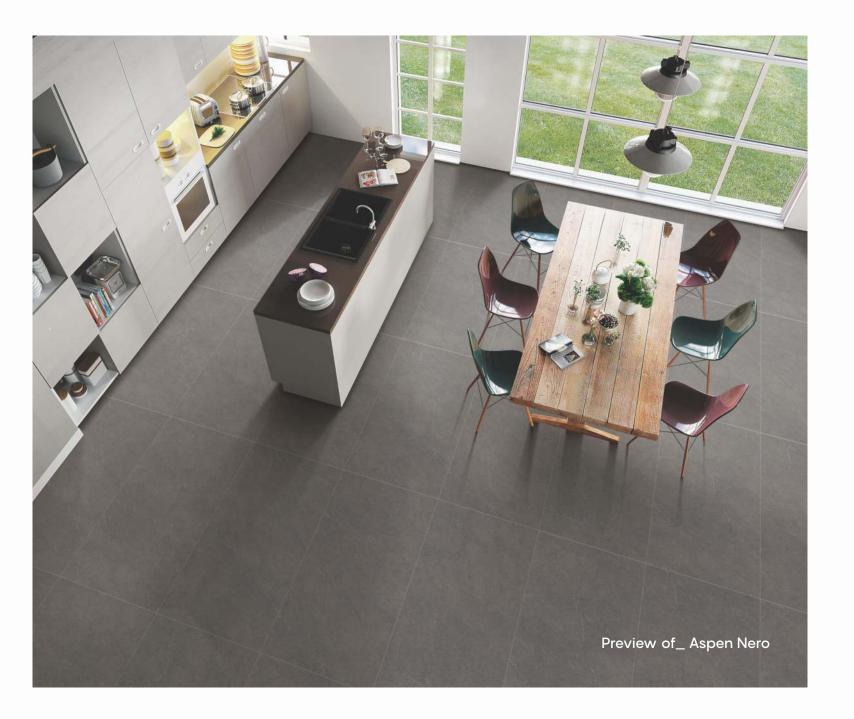

# ASPEN COLLECTION

800x1600mm Matt Finish

The trendsetting tiles elegantly create a blissful arena in your space and the eclectic matt finish strives for perfection in tone, structure and depth. Further, the matt finish perfectly matches today's modern concepts and discreetly defines spaces.

# <u>Aspen</u> <u>Collection</u>

800x 1600mm

Matt Finish

Aspen Choco

Random - 4 Faces