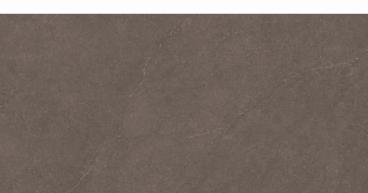

# <u>Aspen</u> <u>Collection</u>

800x 1600mm

Matt Finish

Aspen Choco

Random - 4 Faces