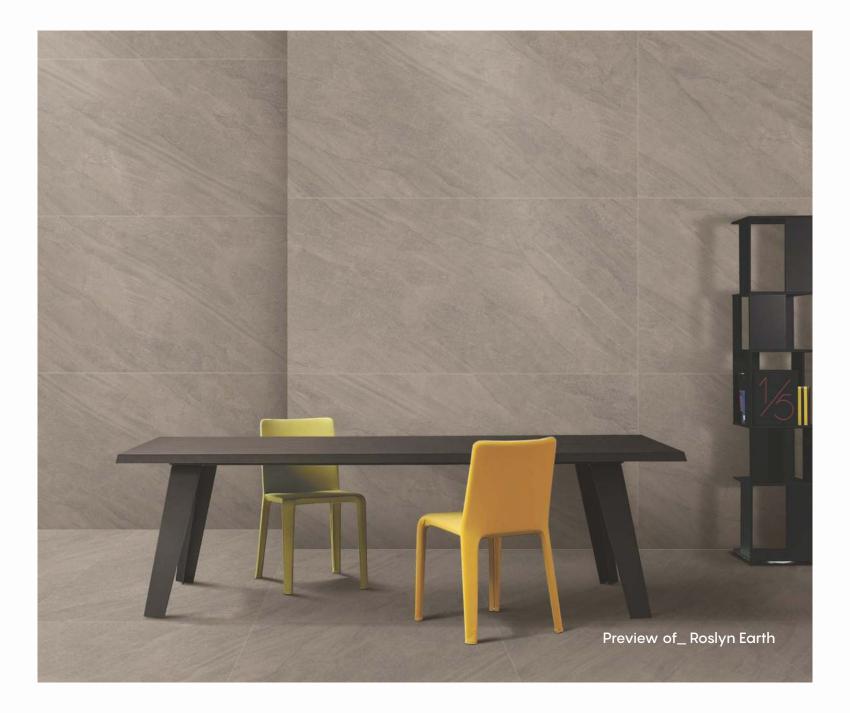

# ROSLYN COLLECTION

800x1600mm Matt Finish

The trendsetting tiles elegantly create a blissful arena in your space and the eclectic matt finish strives for perfection in tone, structure and depth. Further, the matt finish perfectly matches today's modern concepts and discreetly defines spaces.

<u>Roslyn</u> <u>Earth</u>

Random - 4 Faces

800x 1600mm

Matt Finish

Random - 4 Faces