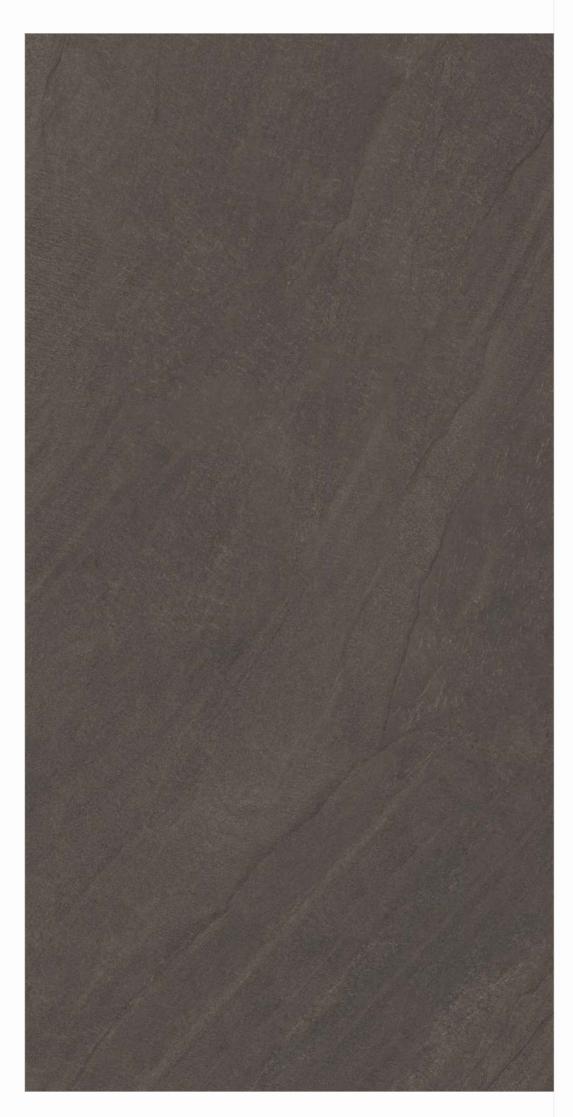

# ROSLYN COLLECTION

800x1600mm Matt Finish

The trendsetting tiles elegantly create a blissful arena in your space and the eclectic matt finish strives for perfection in tone, structure and depth. Further, the matt finish perfectly matches today's modern concepts and discreetly defines spaces.

<u>Roslyn</u> <u>Earth</u>

Random - 4 Faces

800x 1600mm

Matt Finish

Random - 4 Faces