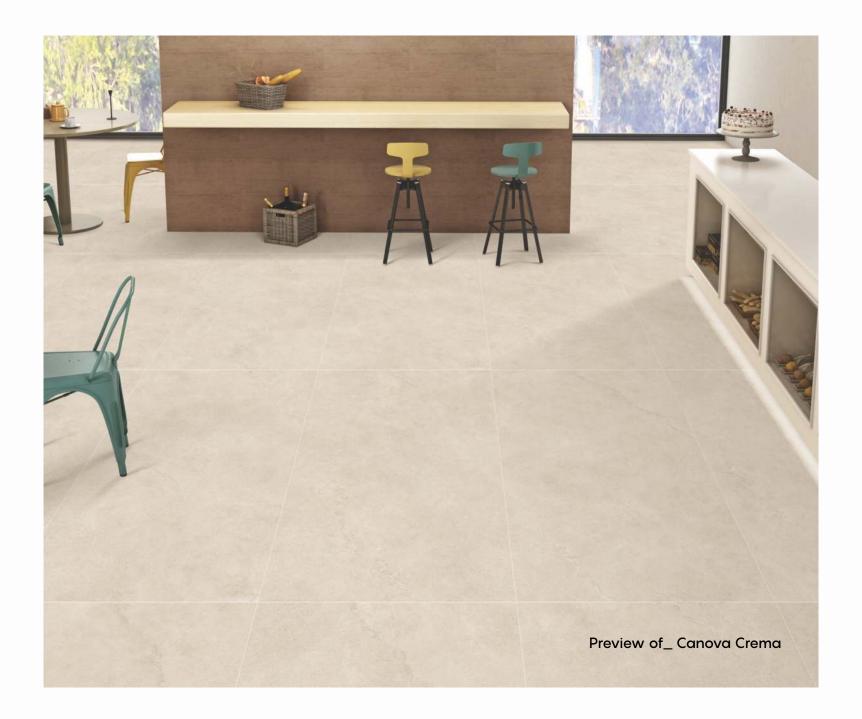

# CANOVA COLLECTION

800x1600mm Matt Finish

The trendsetting tiles elegantly create a blissful arena in your space and the eclectic matt finish strives for perfection in tone, structure and depth. Further, the matt finish perfectly matches today's modern concepts and discreetly defines spaces.