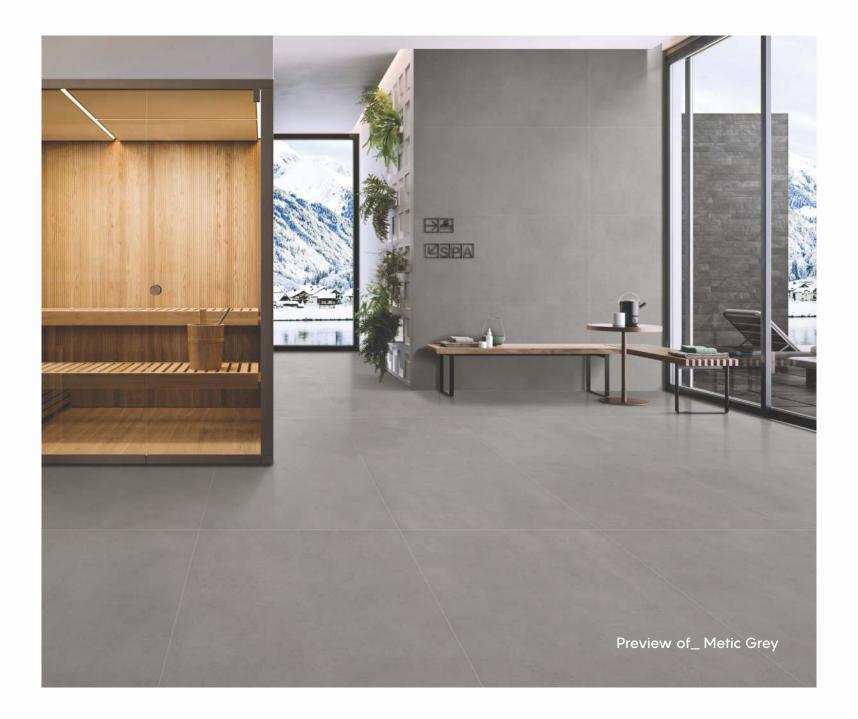

# METIC COLLECTION

800x1600mm Matt Finish

The trendsetting tiles elegantly create a blissful arena in your space and the eclectic matt finish strives for perfection in tone, structure and depth. Further, the matt finish perfectly matches today's modern concepts and discreetly defines spaces.