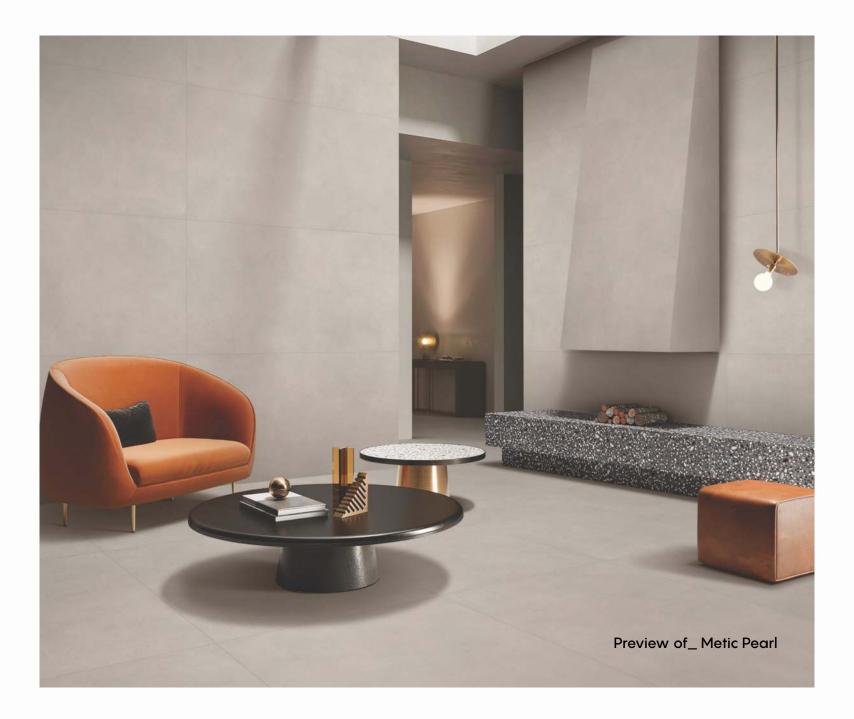

# METIC COLLECTION

800x1600mm Matt Finish

The trendsetting tiles elegantly create a blissful arena in your space and the eclectic matt finish strives for perfection in tone, structure and depth. Further, the matt finish perfectly matches today's modern concepts and discreetly defines spaces.