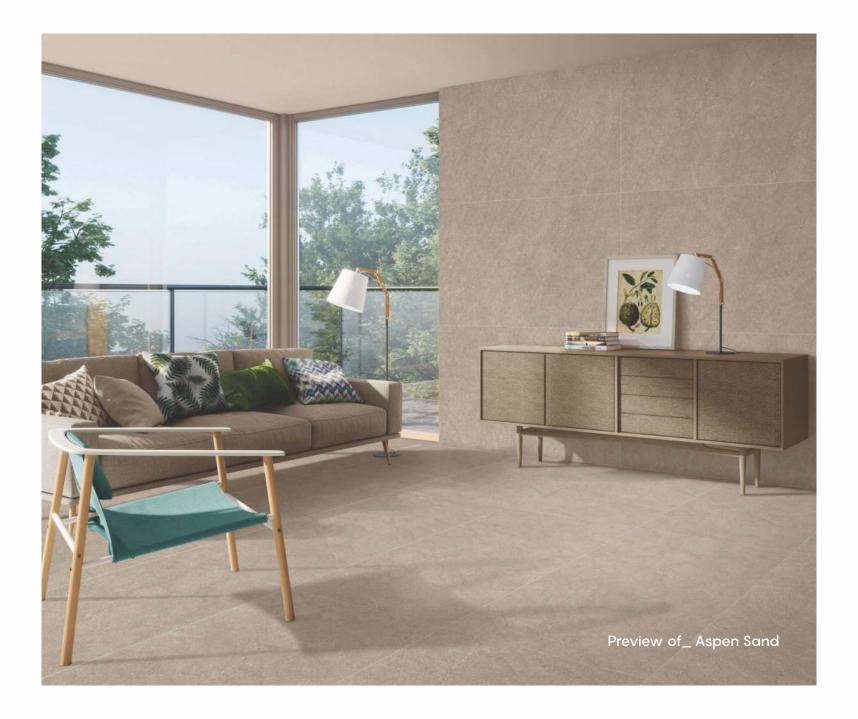

# ASPEN COLLECTION

800x1600mm Matt Finish

The trendsetting tiles elegantly create a blissful arena in your space and the eclectic matt finish strives for perfection in tone, structure and depth. Further, the matt finish perfectly matches today's modern concepts and discreetly defines spaces.

# <u>Aspen</u> <u>Collection</u>

800x 1600mm

Matt Finish

Aspen Choco

Random - 4 Faces