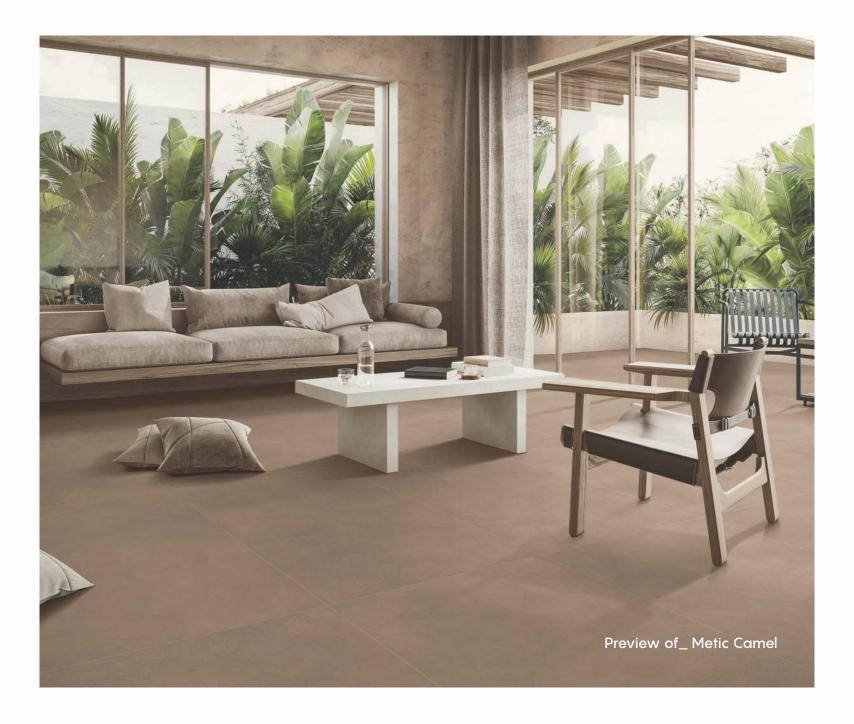

# METIC COLLECTION

800x1600mm Matt Finish

The trendsetting tiles elegantly create a blissful arena in your space and the eclectic matt finish strives for perfection in tone, structure and depth. Further, the matt finish perfectly matches today's modern concepts and discreetly defines spaces.