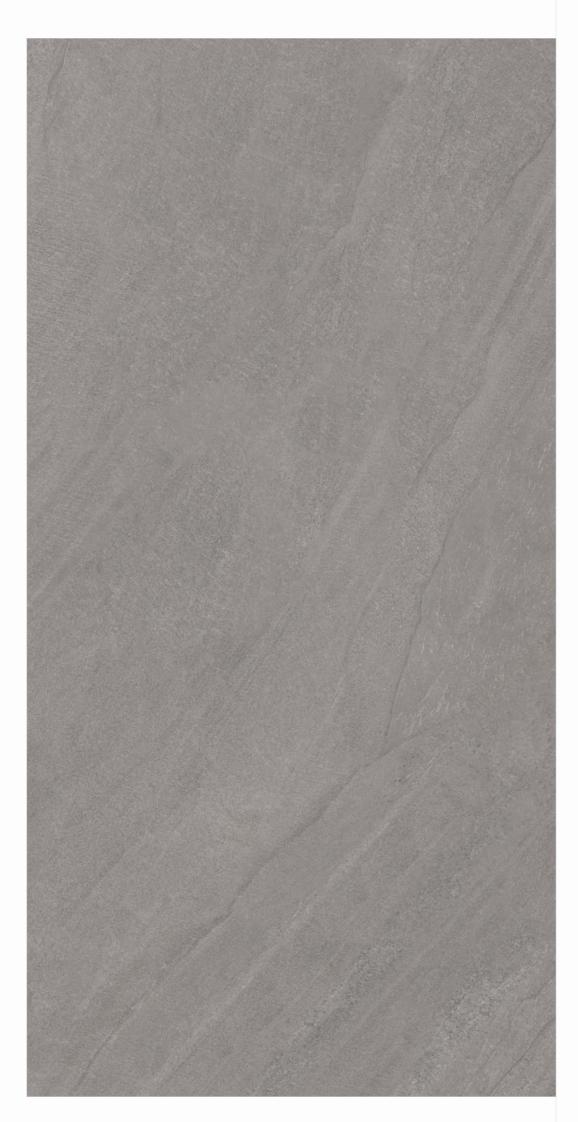

800x 1600mm

Matt Finish

Random - 4 Faces

800x 1600mm

Matt Finish

Roslyn Silver

Random - 4 Faces

800x 1600mm