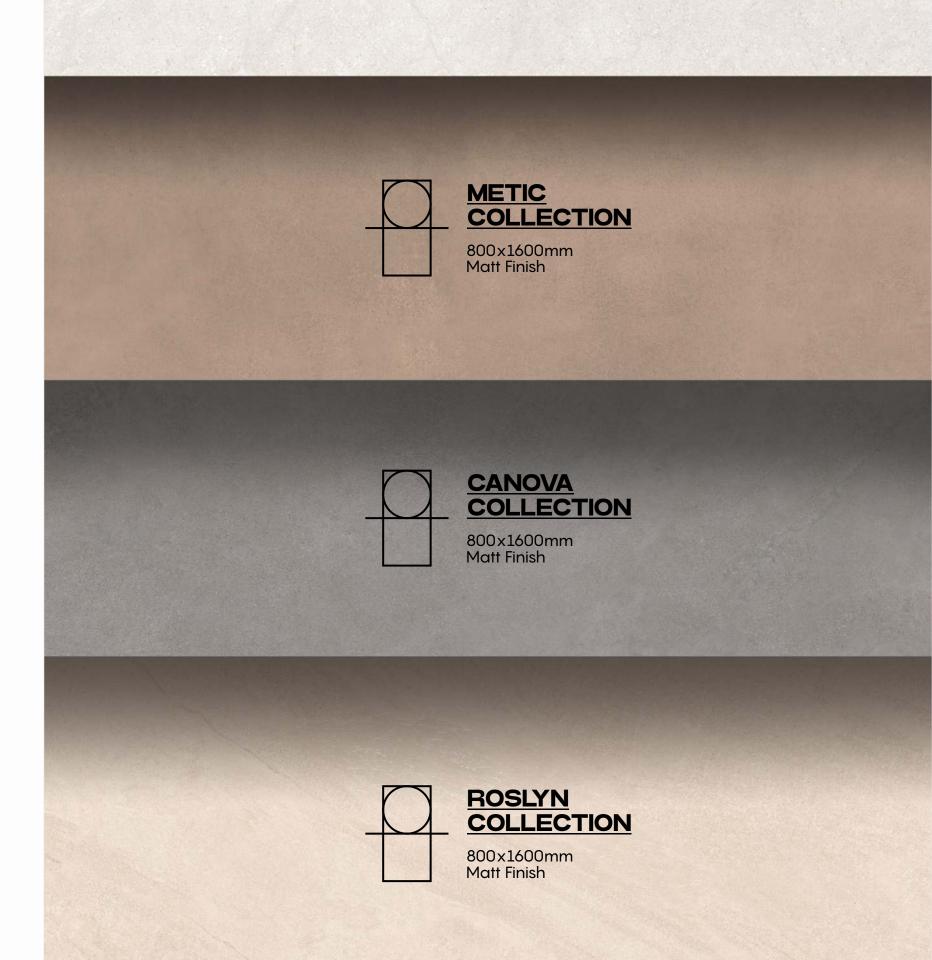

# METIC COLLECTION

800x1600mm Matt Finish

The trendsetting tiles elegantly create a blissful arena in your space and the eclectic matt finish strives for perfection in tone, structure and depth. Further, the matt finish perfectly matches today's modern concepts and discreetly defines spaces.

# CANOVA COLLECTION

800x1600mm Matt Finish

The trendsetting tiles elegantly create a blissful arena in your space and the eclectic matt finish strives for perfection in tone, structure and depth. Further, the matt finish perfectly matches today's modern concepts and discreetly defines spaces.

# ROSLYN COLLECTION

800x1600mm Matt Finish

The trendsetting tiles elegantly create a blissful arena in your space and the eclectic matt finish strives for perfection in tone, structure and depth. Further, the matt finish perfectly matches today's modern concepts and discreetly defines spaces.