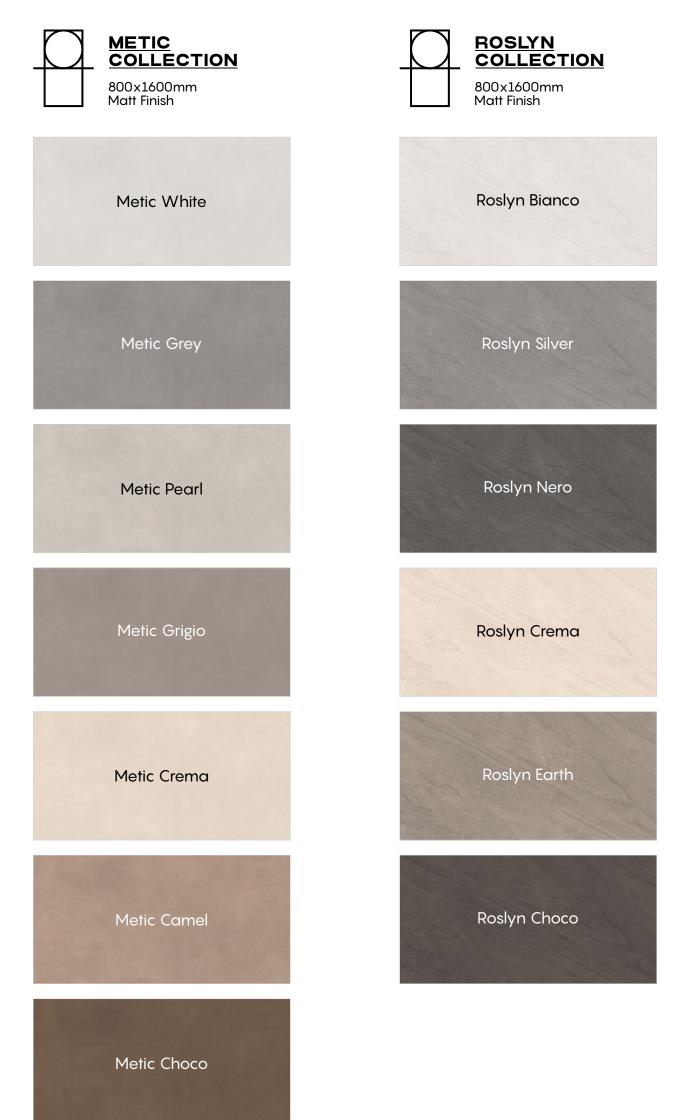

# METIC COLLECTION

800x1600mm Matt Finish

The trendsetting tiles elegantly create a blissful arena in your space and the eclectic matt finish strives for perfection in tone, structure and depth. Further, the matt finish perfectly matches today's modern concepts and discreetly defines spaces.

800x 1600mm

Matt Finish

Random - 4 Faces

800x 1600mm

Matt Finish

Random - 4 Faces

800x 1600mm

Matt Finish

Random - 4 Faces

800x 1600mm

Matt Finish

Random - 4 Faces

800x 1600mm

Matt Finish

Random - 4 Faces

800x 1600mm

Matt Finish

Random - 4 Faces

800x 1600mm

Matt Finish

Random - 4 Faces

# ROSLYN COLLECTION

800x1600mm Matt Finish

The trendsetting tiles elegantly create a blissful arena in your space and the eclectic matt finish strives for perfection in tone, structure and depth. Further, the matt finish perfectly matches today's modern concepts and discreetly defines spaces.

800x 1600mm

Matt Finish

Random - 4 Faces

800x 1600mm

Matt Finish

Roslyn Silver

Random - 4 Faces

800x 1600mm

Matt Finish

<u>Roslyn</u> <u>Nero</u>

Random - 4 Faces

800x 1600mm

Matt Finish

Random - 4 Faces

800x 1600mm

Matt Finish

<u>Roslyn</u> <u>Earth</u>

Random - 4 Faces

800x 1600mm

Matt Finish

Random - 4 Faces